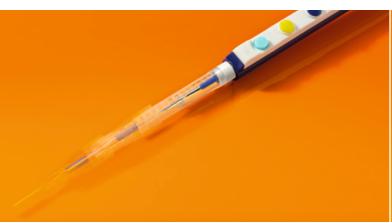

### Versatile and reliable

BOWA single use smoke evacuation handles (are available in several versions) are perfect partners for the SHE SHA smoke evacuation system.

#### **Enhanced adaptability**

The electrode handpiece with SHE SHA tube can be easily adapted in length and rotated up to 360°.

#### **Compact solution**

The tube, handpiece and electrode are immediately ready for use and have an internal cable.