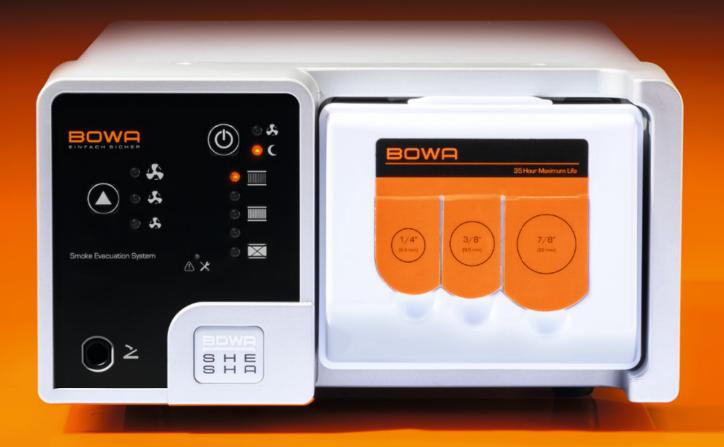

# SHE SHA SMOKE EVACUATION SYSTEM EFFECTIVE PROTECTION, EASY HANDLING

# SHE SHA Smoke extraction for a smoke-free operating theatre

# Efficient electrosurgery fume extraction

The SHE SHA is easy to use, with flexibility to cover a wide range of surgical procedures. The low noise level and the long life of the four-stage filter (activation time up to 35 hours) set a new standard.

The filter is automatically detected and the remaining lifetime is indicated. The suction power can be set to three different levels. Activation is fully automatic via a universal sensor that can be connected to every electrosurgery device to limit activation to when fumes are actually present.

# Compact design, effective extraction

#### Simple to handle

Automatic plug & play filter recognition