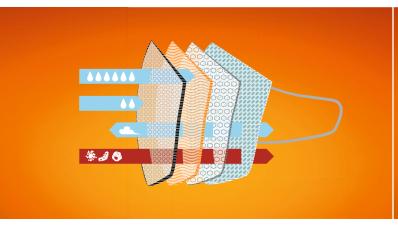

#### Face masks

It has been shown that face masks such as are commonly worn in operating theatres do not provide adequate protection against particles and germs.

#### **SHE SHA filter**

The only effective protection against surgical fumes is extraction and filtration directly at the source, using a smoke evacuation unit.