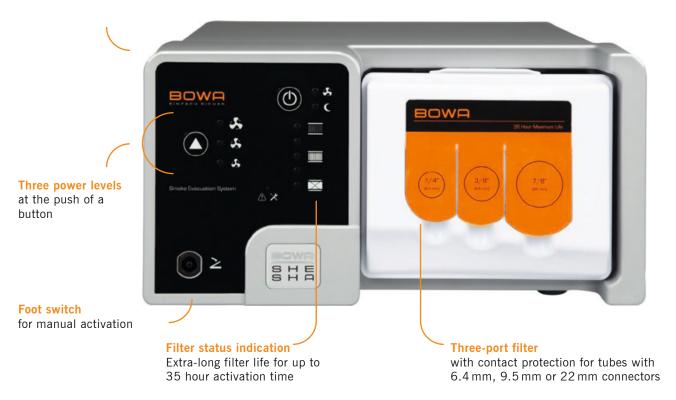

The filter is automatically detected and the remaining lifetime is indicated. The suction power can be set to three different levels. Activation is fully automatic via a universal sensor that can be connected to every electrosurgery device to limit activation to when fumes are actually present.

# Compact design, effective extraction

#### Automatic activation by sensor

Compatible with all electrosurgery devices

#### Quiet and powerful

Max. 55 dB(A) – conversation level

#### Simple to handle

Automatic plug & play filter recognition