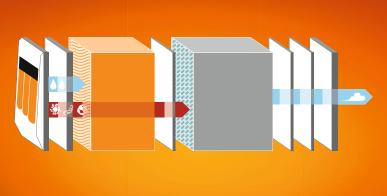

# Efficient electrosurgery fume extraction

The SHE SHA is easy to use, with flexibility to cover a wide range of surgical procedures. The low noise level and the long life of the four-stage filter (activation time up to 35 hours) set a new standard.

#### SHE SHA

| Acoustic emission | Max. 55 dB(A)                                                        |
|-------------------|----------------------------------------------------------------------|
| Size (H x W x D)  | 15 x 28 x 39.5 cm                                                    |
| Flow rate         | Max. 708 litre/min (with 22 mm tube)                                 |
| Weight            | 4.4 kg (5.5 kg with filter)                                          |
| Filter type       | Four-stage filtration (prefilter, ULPA, active charcoal, postfilter) |
| Particle size     | $0.10.2\mu\text{m}$ at $99.999\%$ efficiency                         |
| Supply voltage    | 100-120 V/220-240 V                                                  |