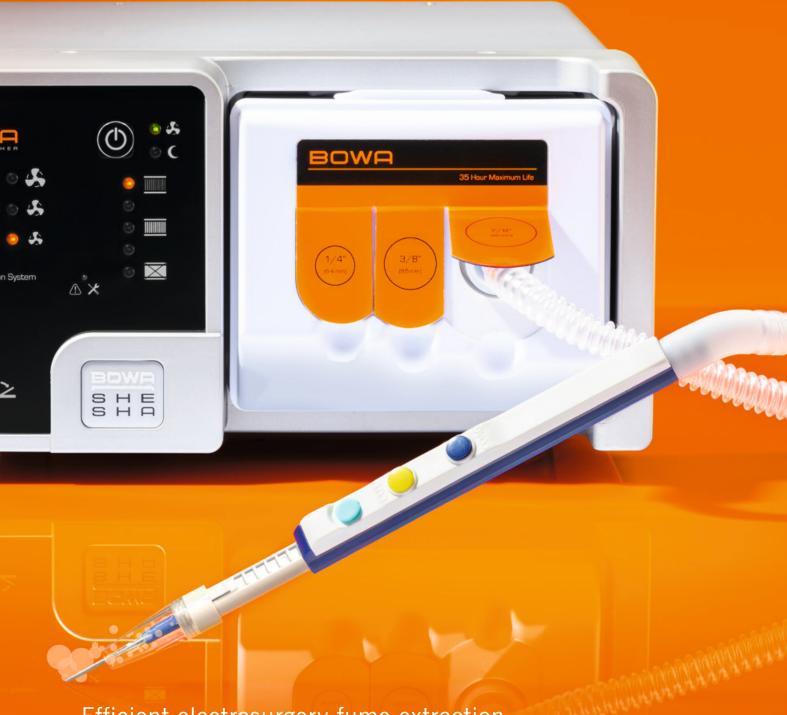

### Versatile and reliable

BOWA single use smoke evacuation handles (are available in several versions) are perfect partners for the SHE SHA smoke evacuation system.

#### **Enhanced adaptability**

The electrode handpiece with SHE SHA tube can be easily adapted in length and rotated up to 360°.

#### **Compact solution**

The tube, handpiece and electrode are immediately ready for use and have an internal cable.